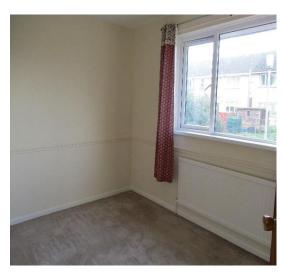

Bedroom (3): 8'11 x 8'8

Bathroom: 5'11 x 5'6 Fully tiled walls, fully tiled floor, bath with electric shower, sink unit toilet.