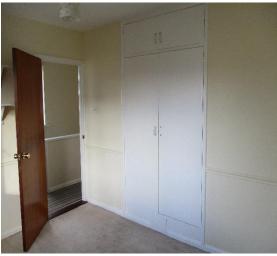

Utility Room: Plumbed for washing machine, glazed pvc exterior door.

First Floor:-

Landing: 6'2 x 2'7 & 6'0 x 2'8 Hotpress.

Bedroom (1): 11'10 x 9'3 Built in wardrobe.

Bedroom (2): 11'10 x 9'1 Built in double wardrobe.

Bedroom (3): 8'11 x 8'8

Bathroom: 5'11 x 5'6 Fully tiled walls, fully tiled floor, bath with electric shower, sink unit toilet.