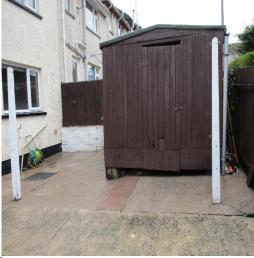

> 18 Irvine Crescent Enniskillen Co Fermanagh BT74 4DJ

Asking Price: £104,000

- 3 Bedrooms, 1 Reception Room, 1 Bathroom
- Oil Fired Central Heating
- PVC Double Glazed Windows
- Property Size: 990 sq ft
- Rates: £608 Approximately
- Garden Shed
- Ample Street Parking
- Easily Maintained gardens
- Edge of Town Location
- Suitable for a First Time Buyer or as an investment

## OUTSIDE:

Front garden has a gravelled area, bordered by a fence and gate. Rear garden has a surrounding enclosed fence and concrete yard area. Side gate and rear gate entrance. Pathways to front and side. outside water tap. Easily maintained gardens.