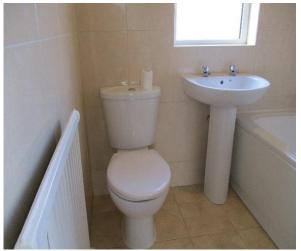

Bedroom (3): 8'11 x 8'8

Bathroom: 5'11 x 5'6 Fully tiled walls, fully tiled floor, bath with electric shower, sink unit toilet.