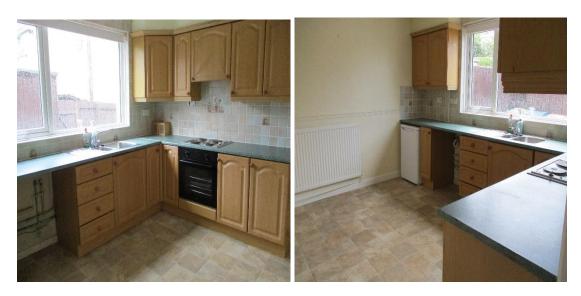

Kitchen: 11'9 x 10'5 Fully fitted kitchen including high and low level units, stainless steel sink unit, extractor fan, integrated cooker & 4 ring hob, tiled between the cupboards, laminated worktop, plumbed for washing machine/dishwasher, lino floor covering.