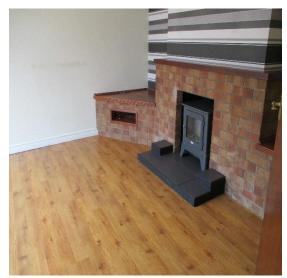

**Entrance Hall: 14'10 x 6'2** 

PVC exterior door, laminated floor, telephone point.

Living Room: 13'5 x 11'9
Bright Room, with an electric stove set within a brick surround with mahogany mantel, tiled hearth, laminated floor, TV point.