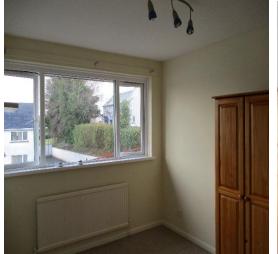

Utility Room: Plumbed for washing machine, glazed pvc exterior door.

First Floor:-

Landing: 6'2 x 2'7 & 6'0 x 2'8 Hotpress.

Bedroom (1): 11'10 x 9'3 Built in wardrobe.

Bedroom (2): 11'10 x 9'1 Built in double wardrobe.