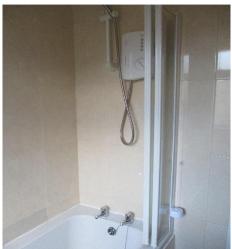

Bedroom (3): 8'11 x 8'8

Bathroom: 5'11 x 5'6 Fully tiled walls, fully tiled floor, bath with electric shower, sink unit toilet.