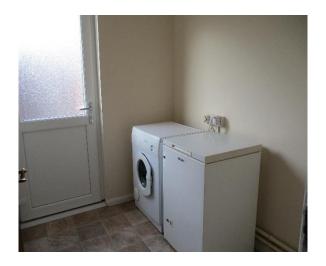

Utility Room: Plumbed for washing machine, glazed pvc exterior door.

First Floor:-

Landing: 6'2 x 2'7 & 6'0 x 2'8 Hotpress.

Bedroom (1): 11'10 x 9'3 Built in wardrobe.

Bedroom (2): 11'10 x 9'1 Built in double wardrobe.