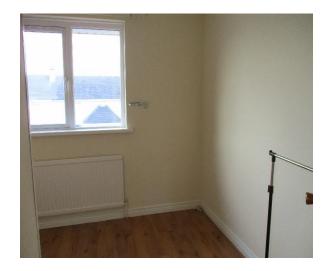

Utility Room: Plumbed for washing machine, glazed pvc exterior door.

First Floor:-

Landing: 6'2 x 2'7 & 6'0 x 2'8 Hotpress.

Bedroom (1): 11'10 x 9'3 Built in wardrobe.

Bedroom (2): 11'10 x 9'1 Built in double wardrobe.

Bedroom (3): 8'11 x 8'8

Bathroom: 5'11 x 5'6 Fully tiled walls, fully tiled floor, bath with electric shower, sink unit toilet.