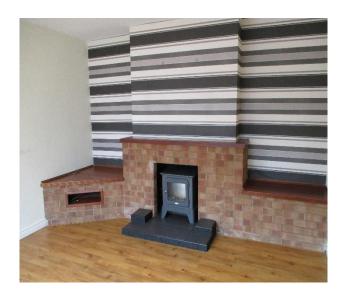

**Entrance Hall: 14'10 x 6'2** 

PVC exterior door, laminated floor, telephone point.

Living Room: 13'5 x 11'9
Bright Room, with an electric stove set within a brick surround with mahogany mantel, tiled hearth, laminated floor, TV point.